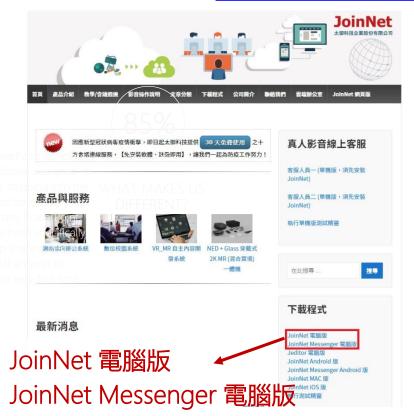

## JoinNet線上同步教學系統簡介

國立臺中教育大學 △ 通識教育中心 張馨方小姐 #3242 鄭侑真小姐 #8363



- ▶遠距(同步)教學
- >翻轉教學
- ▶雲端教室
- ▶內建自動全程錄影功能
- ▶完整錄影檔提供學生回顧複習
- ▶必備耳機、麥克風

◆ 開發廠商: 太御科技 <a href="https://blog.joinnet.tw/">https://blog.joinnet.tw/</a>



## 本校現有JoinNet系統規格

- ▶線上會議連線數 42 個 (訪客)
- ➤ Messenger註冊帳號 50 組
- ▶播放錄影檔連線數 2 個
- ▶ Jeditor剪輯工具1組



## JoinNet系統簡易操作說明



## > 開啟聊天室頁面(老師端)



## ▶以訪客身分加入聊天(學生端)



## JoinNet系統簡易操作說明

▶聊天室頁面呈現畫面

麥克風及視訊功能



## JoinNet系統簡易操作說明



# JoinNet系統功能說明影音檔

- ➤ JoinNet功能介紹
  https://www.youtube.com/playlist?list=PLxCDAvSbmTZHxTBimkbkC7jyKW6ohzny\_
- → 共同瀏覽網頁操作技巧
  <a href="http://www.youtube.com/watch?v=d5lkuKnwo9g">http://www.youtube.com/watch?v=d5lkuKnwo9g</a>
- ➤ JoinNet 功能一桌面共享 http://www.youtube.com/watch?v=u8cxJpKsSTs
- ➤ JoinNet 功能一上傳檔案與儲存檔案 http://www.youtube.com/watch?v=XOy\_z9YjfLg
- ➤ 私人筆記操作技巧
  http://www.youtube.com/watch?v=AJ4gPwOcpoE
- ➤ 遠距離操控操作技巧 http://www.youtube.com/watch?v=If8k xxiBsM

# JoinNet系統功能說明影音檔

- ➤ JoinNet功能一列印文件至白板 http://www.youtube.com/watch?v=iAnQjYCf77c
- ➤