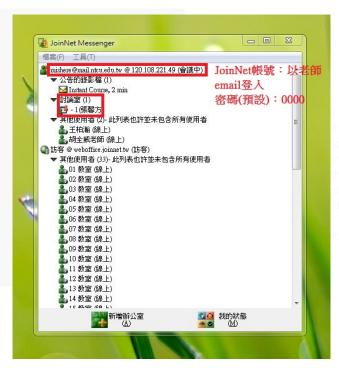

## JoinNet線上同步教學系統簡介

國立臺中教育大學 △ 通識教育中心 張馨方小姐 #3242 鄭侑真小姐 #8363



- ▶遠距(同步)教學
- >翻轉教學
- ▶雲端教室
- ▶內建自動全程錄影功能
- ▶完整錄影檔提供學生回顧複習
- ▶必備耳機、麥克風

◆ 開發廠商: 太御科技 <a href="https://blog.joinnet.tw/">https://blog.joinnet.tw/</a>



## 本校現有JoinNet系統規格

- ▶線上會議連線數 42 個 (訪客)
- ➤ Messenger註冊帳號 50 組
- ▶播放錄影檔連線數 2 個
- ▶ Jeditor剪輯工具1組



## JoinNet系統簡易操作說明



## > 開啟聊天室頁面(老師端)



## ▶以訪客身分加入聊天(學生端)



## JoinNet系統簡易操作說明

▶聊天室頁面呈現畫面

麥克風及視訊功能



## JoinNet系統簡易操作說明



# JoinNet系統功能說明影音檔

- ➤ JoinNet功能介紹
  https://www.youtube.com/playlist?list=PLxCDAvSbmTZHxTBimkbkC7jyKW6ohzny\_
- → 共同瀏覽網頁操作技巧
  <a href="http://www.youtube.com/watch?v=d5lkuKnwo9g">http://www.youtube.com/watch?v=d5lkuKnwo9g</a>
- ➤ JoinNet 功能一桌面共享 http://www.youtube.com/watch?v=u8cxJpKsSTs
- ➤ JoinNet 功能一上傳檔案與儲存檔案 http://www.youtube.com/watch?v=XOy\_z9YjfLg
- ➤ 私人筆記操作技巧
  http://www.youtube.com/watch?v=AJ4gPwOcpoE
- ➤ 遠距離操控操作技巧 http://www.youtube.com/watch?v=If8k xxiBsM

# JoinNet系統功能說明影音檔

- ➤ JoinNet功能一列印文件至白板 http://www.youtube.com/watch?v=iAnQjYCf77c
- ➤ AAOT學生端私人筆記教學 https://www.youtube.com/watch?v=Scg797UE5-I
- ➤ JoinNet與會者的兩種權限
  <a href="http://www.youtube.com/watch?v=gar2PVkYy7s">http://www.