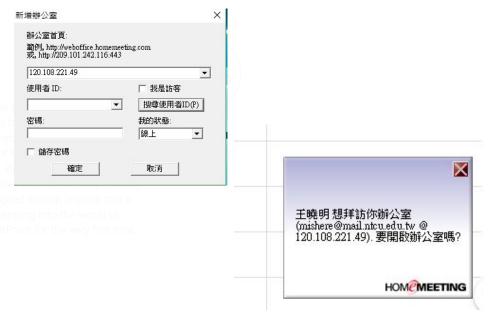

## JoinNet線上同步教學系統簡介

國立臺中教育大學 △ 通識教育中心 張馨方小姐 #3242 鄭侑真小姐 #8363



- ▶遠距(同步)教學
- >翻轉教學
- ▶雲端教室
- ▶內建自動全程錄影功能
- ▶完整錄影檔提供學生回顧複習
- ▶必備耳機、麥克風

◆ 開發廠商: 太御科技 <a href="https://blog.joinnet.tw/">https://blog.joinnet.tw/</a>



## 本校現有JoinNet系統規格

- ▶線上會議連線數 42 個 (訪客)
- ➤ Messenger註冊帳號 50 組
- ▶播放錄影檔連線數 2 個
- ▶ Jeditor剪輯工具1組



## JoinNet系統簡易操作說明



## > 開啟聊天室頁面(老師端)



## ▶以訪客身分加入聊天(學生端)



## JoinNet系統簡易操作說明

▶聊天室頁面呈現畫面

麥克風及視訊功能



## JoinNet系統簡易操作說明



# JoinNet系統功能說明影音檔

- ➤ JoinNet功能介紹
  https://www.youtube.com/playlist?list=PLxCDAvSbmTZHxTBimkbkC7jyKW6ohzny\_
- → 共同瀏覽網頁操作技巧
  <a href="http://www.youtube.com/watch?v=d5lkuKnwo9g">http://www.youtube.com/watch?v=d5lkuKnwo9g</a>
- ➤ JoinNet 功能一桌面共享 http://www.youtube.com/watch?v=u8cxJpKsSTs
- ➤ JoinNet 功能一上傳檔案與儲存檔案 http://www.youtube.com/watch?v=XOy\_z9YjfLg
- ➤ 私人筆記操作技巧
  http://www.youtube.com/watch?v=AJ4gPwOcpoE
- ➤ 遠距離操控操作技巧 http://www.youtube.com/watch?v=If8k xxiBsM

# JoinNet系統功能說明影音檔

- ➤ JoinNet功能一列印文件至白板 http://www.youtube.com/watch?v=iAnQjYCf77c
- ➤ AAOT學生端私人筆記教學 https://www.youtube.com/watch?v=Scg797UE5-I
- ➤ JoinNet與會者的兩種權限
  <a href="http://www.youtube.com/watch?v=gar2PVkYy7s">http://www.youtube.com/watch?v=ga