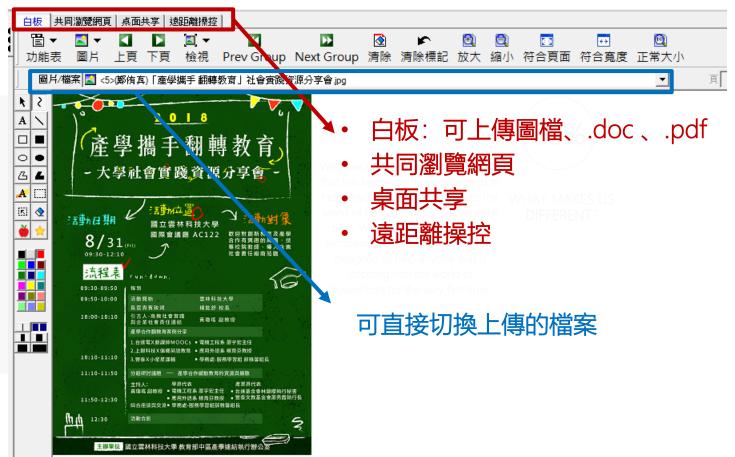

## JoinNet系統簡易操作說明

# JoinNet系統功能說明影音檔

- ➤ JoinNet功能介紹
  https://www.youtube.com/playlist?list=PLxCDAvSbmTZHxTBimkbkC7jyKW6ohzny\_
- → 共同瀏覽網頁操作技巧
  <a href="http://www.youtube.com/watch?v=d5lkuKnwo9g">http://www.youtube.com/watch?v=d5lkuKnwo9g</a>
- ➤ JoinNet 功能一桌面共享 http://www.youtube.com/watch?v=u8cxJpKsSTs
- ➤ JoinNet 功能一上傳檔案與儲存檔案 http://www.youtube.com/watch?v=XOy\_z9YjfLg
- ➤ 私人筆記操作技巧
  http://www.youtube.com/watch?v=AJ4gPwOcpoE
- ➤ 遠距離操控操作技巧 http://www.youtube.com/watch?v=If8k xxiBsM