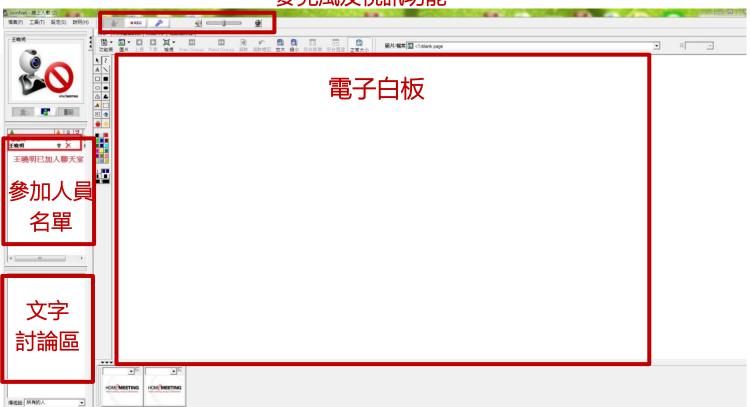

## JoinNet線上同步教學系統簡介

國立臺中教育大學 △ 通識教育中心 張馨方小姐 #3242 鄭侑真小姐 #8363



- ▶遠距(同步)教學
- >翻轉教學
- ▶雲端教室
- ▶內建自動全程錄影功能
- ▶完整錄影檔提供學生回顧複習
- ▶必備耳機、麥克風

◆ 開發廠商: 太御科技 <a href="https://blog.joinnet.tw/">https://blog.joinnet.tw/</a>



## 本校現有JoinNet系統規格

- ▶線上會議連線數 42 個 (訪客)
- ➤ Messenger註冊帳號 50 組
- ▶播放錄影檔連線數 2 個
- ▶ Jeditor剪輯工具1組



## JoinNet系統簡易操作說明



## > 開啟聊天室頁面(老師端)



## ▶以訪客身分加入聊天(學生端)



## JoinNet系統簡易操作說明

▶聊天室頁面呈現畫面

麥克風及視訊功能



## JoinNet系統簡易操作說明



# JoinNet系統功能說明影音檔

- ➤ JoinNet功能介紹
  https://www.youtube.com/playlist?list=PLxCDAvSbmTZHxTBimkbkC7jyKW6ohzny\_
- → 共同瀏覽網頁操作技巧
  <a href="http://www.youtube.com/watch?v=d5lkuKnwo9g">http://www.youtube.com/watch?v=d5lkuKnwo9g</a>
- ➤ JoinNet 功能一桌面共享 http://www.youtube.com/watch?v=u8cxJpKsSTs
- ➤ JoinNet 功能一上傳檔案與儲存檔案 http://www.youtube.com/watch?v=XOy\_z9YjfLg
- ➤ 私人筆記操作技巧
  http://www.youtube.com/watch?v=AJ4gPwOcpoE
- ➤ 遠距離操控操作技巧 http://www.youtube.com/watch?v=If8k xxiBsM

# JoinNet系統功能說明影音檔

- ➤ JoinNet功能一列印文件至白板 http://www.youtube.com/watch?v=iAnQjYCf77c
- ➤ AAOT學生端私人筆記教學 https://www.youtube.com/watch?v=Scg797UE5-I
- ➤ JoinNet與會者的兩種權限
  <a href="http://www.youtube.com/watch?v=gar2PVkYy7s">http://www.youtube.com/watch?v=gar2PVkYy7s</a>
- ➤ JoinNet 功能一My Picture
  ht